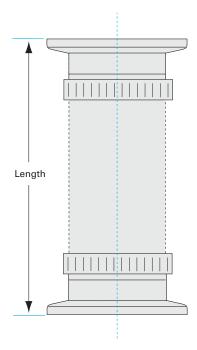

www.n-c.com

| Dimensions (in inches) |        |
|------------------------|--------|
| Dim A                  | 12"    |
| Dim B                  | 2"     |
| Dim C                  | 1/2"   |
| Dim D                  | 0.813" |

#### PVC-050-12-2NW

| Parameters             | Specifications                     |
|------------------------|------------------------------------|
| Flange Size            | DN 10 ISO-KF                       |
| Type                   | PVC Flexible Hose                  |
| ID                     | 1/2"                               |
| Length                 | 12"                                |
| Bend Radius            | 2"                                 |
| Hose Material          | PVC                                |
| Flange & Cuff Material | 304 stainless                      |
| Vacuum Range           | 1 · 10 <sup>-2</sup> mbar to 1 bar |
| Temperature Range      | -4 °C to 65 °C                     |
| Weight                 | 0 lbs                              |