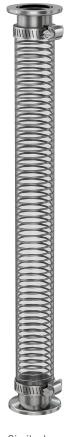

# ISO-KF PVC flexible hose NW-10 PVC flexible hose, 12" length

Part number: PVC-050-12-2NW

## ISO-KF PVC flexible hose NW-10 PVC flexible hose, 12" length

- Dampen out pump vibrations with a flex coupling
- Easily join two mis-aligned ports using a flex hose
- Thin, medium and thick wall hoses offer a range of flexibility and robustness
- Standard lengths and flange combinations offered. Others available.
- Contact us at 800-824-4166 if you can't find exactly what you need

www.n-c.com

| Dimensions (in inches) |        |
|------------------------|--------|
| Dim A                  | 12"    |
| Dim B                  | 2"     |
| Dim C                  | 1/2"   |
| Dim D                  | 0.813" |

#### PVC-050-12-2NW

| Parameters             | Specifications                     |
|------------------------|------------------------------------|
| Flange Size            | DN 10 ISO-KF                       |
| Type                   | PVC Flexible Hose                  |
| ID                     | 1/2"                               |
| Length                 | 12"                                |
| Bend Radius            | 2"                                 |
| Hose Material          | PVC                                |
| Flange & Cuff Material | 304 stainless                      |
| Vacuum Range           | 1 · 10 <sup>-2</sup> mbar to 1 bar |
| Temperature Range      | -4 °C to 65 °C                     |
| Weight                 | 0 lbs                              |